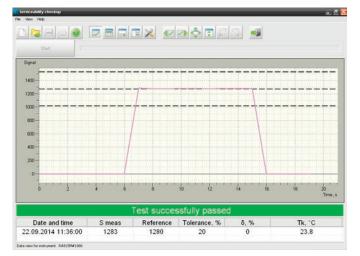

for LUMEX RA-915M & RA-915+ Mercury Analyzers





### Powerful software for data acquisition and processing

- User friendly interface
- Customizable templates for data reporting
- 21 CFR Part 11 compliance supports User level management and electronic signatures
- RAPID Software enhances operation with the RA-915+ models
- for Windows<sup>®</sup> 2000/XP/Vista/7/8/10





### **Air & Natural Gas Analysis & Monitoring** Flexible and convenient

## Liquid & Solid Samples Analysis

Fast, clear and simple



### Thermo-scanning

Comprehensive information about mercury, its species and their conversion



**Closed-loop Automatic Temperature Adjustment Control for Dynamic Range Enlargement** Analysis of samples with high mercury concentration, up to 2,000 mg/kg

### QA/QC & Data management



### **Instrument Check-up**

Fully automated self verification procedure



### Measurement Database

Browse, process and report data





### Calibration

Create, browse and apply to your data



### Documentation Process

Customizable templates for data reporting



Find your local Lumex Instruments distributor

Swww.lumexinstruments.com sales@lumexinstruments.com