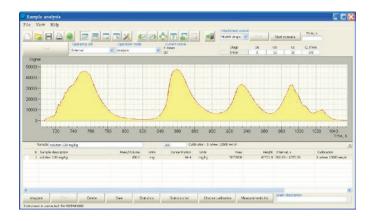

## Liquid & Solid Samples Analysis

Fast, clear and simple

### Thermo-scanning

Comprehensive information about mercury, its species and their conversion

**Closed-loop Automatic Temperature Adjustment Control for Dynamic Range Enlargement** Analysis of samples with high mercury concentration, up to 2,000 mg/kg