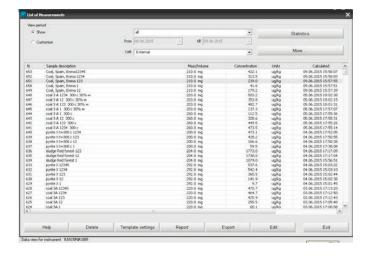

or data acquisition and processing

- User friendly interface
- Customizable templates for data reporting
- 21 CFR Part 11 compliance supports User level management and electronic signatures
- RAPID Software enhances operation with the RA-915+ models
- for Windows<sup>®</sup> 2000/XP/Vista/7/8/10





### **Air & Natural Gas Analysis & Monitoring** Flexible and convenient

## Liquid & Solid Samples Analysis

Fast, clear and simple



### Thermo-scanning

Comprehensive information about mercury, its species and their conversion



**Closed-loop Automatic Temperature Adjustment Control for Dynamic Range Enlargement** Analysis of samples with high mercury concentration, up to 2,000 mg/kg

### QA/QC & Data management



### **Instrument Check-up**

Fully automated self verification procedure



### Measurement Database

Browse, process and report data





### Calibration

Create, browse and apply to your data



### Documentation Process

Customizable templates for data reporting



Find your local Lumex Instruments distributor

Swww.lumexinstruments.com sales@lumexinstruments.com