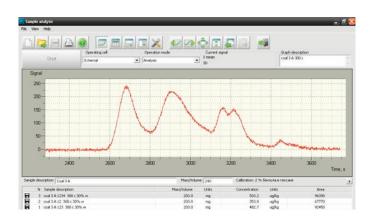

## Liquid & Solid Samples Analysis

Fast, clear and simple

### Thermo-scanning

Comprehensive information about mercury, its species and their conversion

**Closed-loop Automatic Temperature Adjustment Control for Dynamic Range Enlargement** Analysis of samples with high mercury concentration, up to 2,000 mg/kg